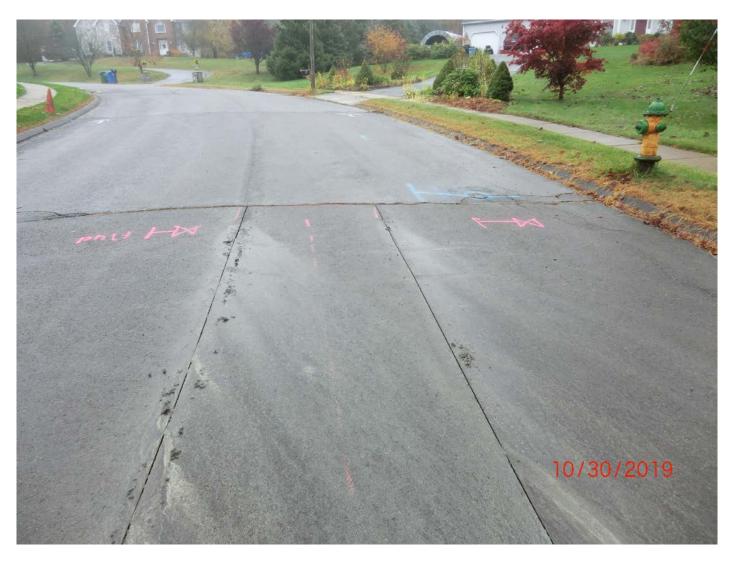

Figure 1 – Facing southwest, saw cutting Watch Hill Drive from first intersection with Talcott Ridge.

| Res. Representative: | W. Abrahams-Dematte | Date: | 10/30/19 |
|----------------------|---------------------|-------|----------|