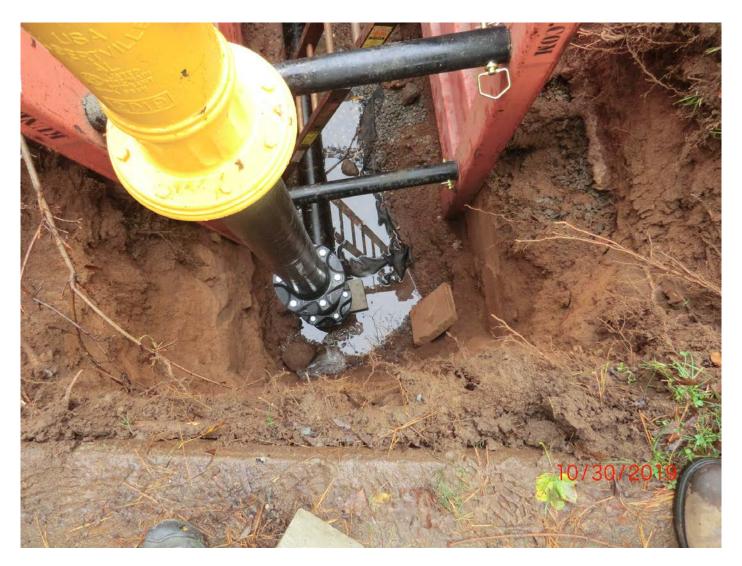

Figure 4 – Hydrant 6" Gate valve assembly hookup. Sump used to dewater during installation. Note the installation crosses under an 18" drain line.

| Res. Representative: | W. Abrahams-Dematte | Date: | 10/30/19 |
|----------------------|---------------------|-------|----------|