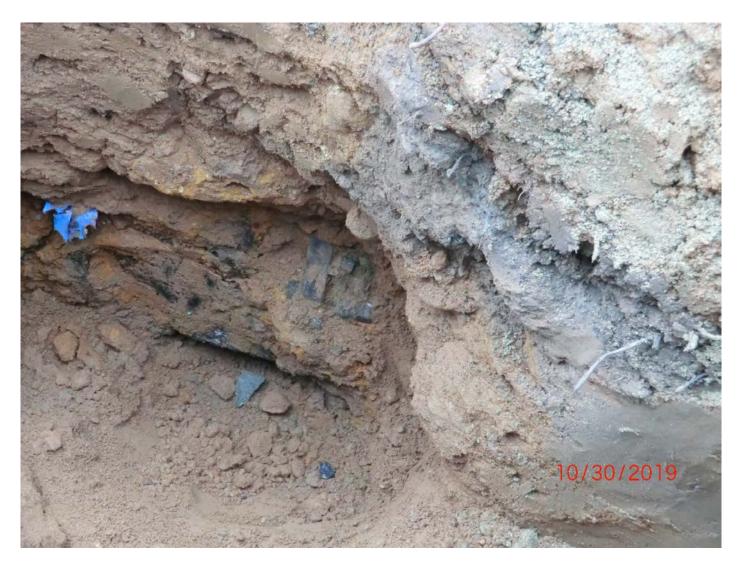

Figure 5 – Drain pipe in the curb cut, center of picture to right of road box. The cut out section was later replaced.

| Res. Representative: | W. Abrahams-Dematte | Date: | 10/30/19 |
|----------------------|---------------------|-------|----------|