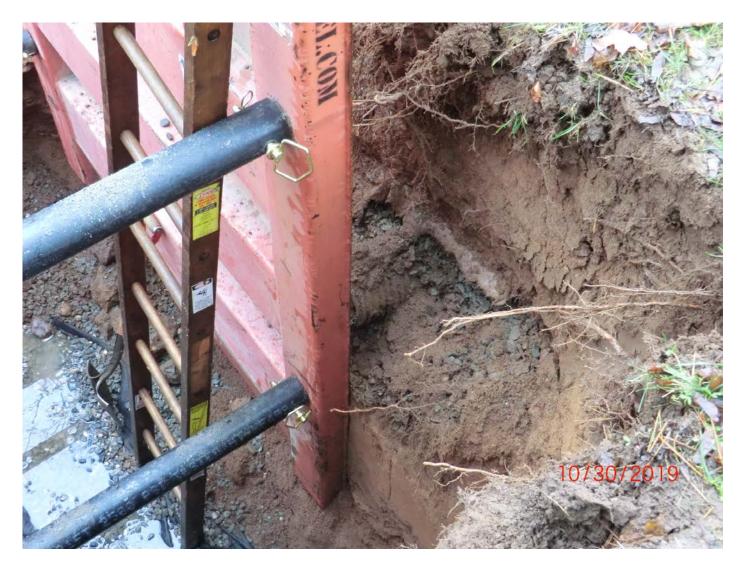

Figure 3 – Pit for hydrant installation at Sta. 51+44.83 (corrected distance). Location is at bottom of Talcott Ridge by Main Street, where water table was encountered due to lower elevation of the area.