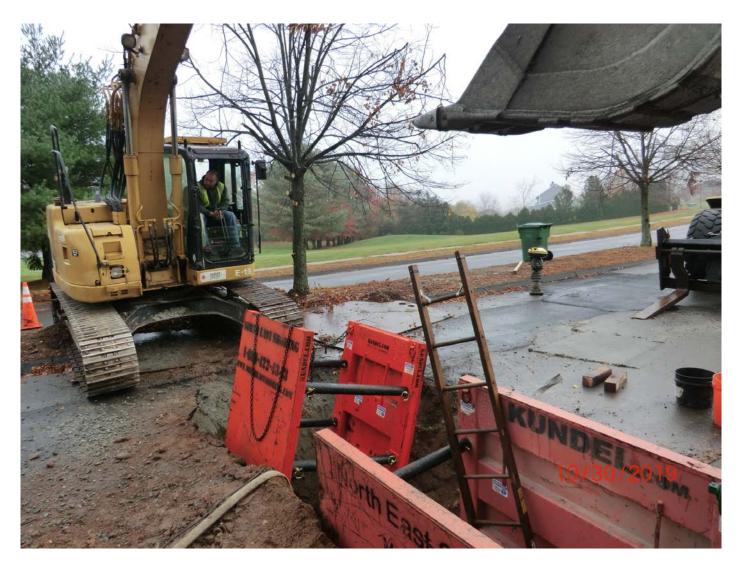

 $Figure\ 10-Facing\ north.\ Road\ cut\ down\ to\ hydrant\ Tee\ on\ Talcott\ Ridge.\ Main\ Street\ can\ be\ seen\ in\ the\ upper\ left\ portion\ of\ the\ picture.$ 

| Res. Representative: | W. Abrahams-Dematte | Date: | 10/30/19 |
|----------------------|---------------------|-------|----------|