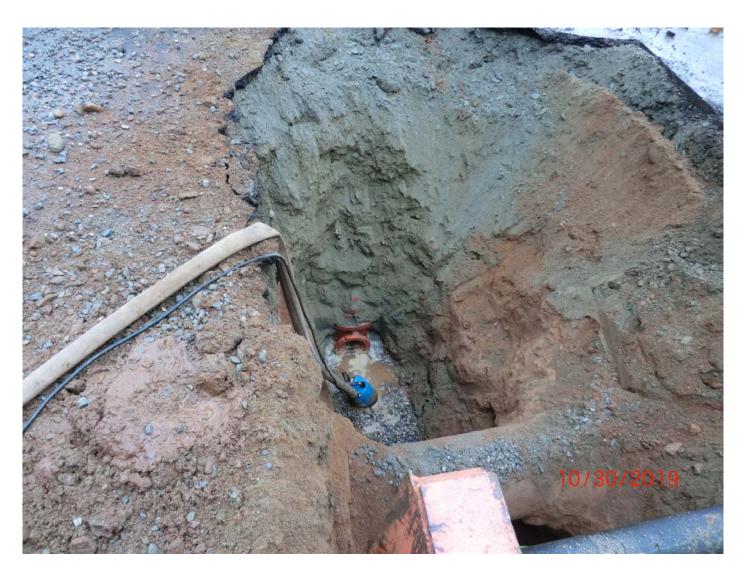

Figure 4 – Hydrant 6" Gate valve assembly hookup. Sump used to dewater during installation. Note the installation crosses under an 18" drain line.

| Res. Representative: | W. Abrahams-Dematte | Date: | 10/30/19 |
|----------------------|---------------------|-------|----------|