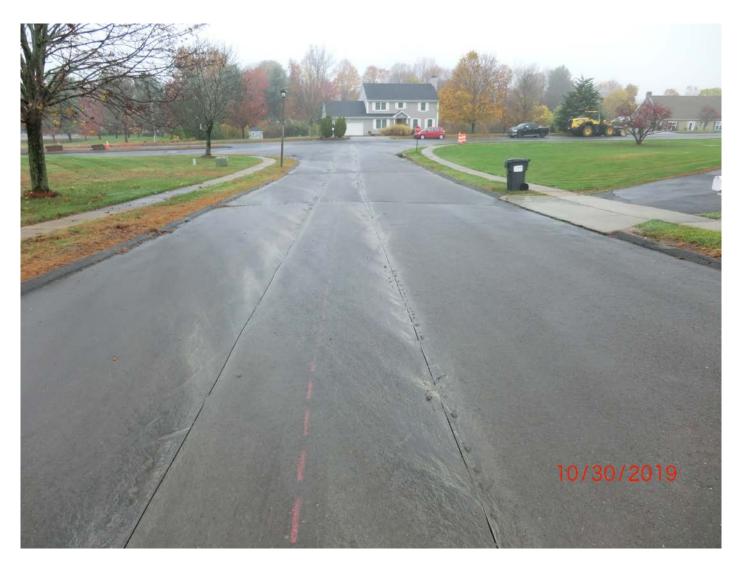

Figure 2 – Facing southeast – saw cutting in process.

| Res. Representative: | W. Abrahams-Dematte | Date: | 10/30/19 |
|----------------------|---------------------|-------|----------|

**Daily Report** 