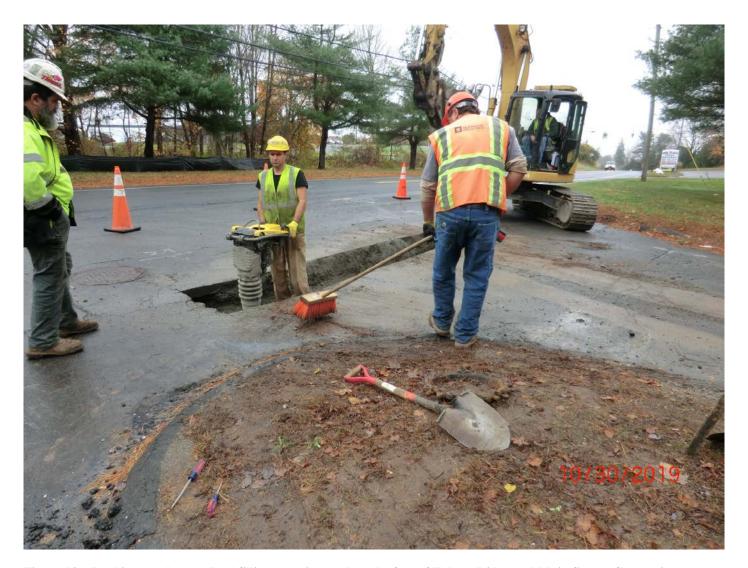

Figure 7 – Finalizing restraint connection to gate valve.

| Res. Representative: | W. Abrahams-Dematte | Date: | 10/30/19 |
|----------------------|---------------------|-------|----------|

| Project:    | Durham Meadows Pipeline Installation | Date:        | October 30, 2019       |
|-------------|--------------------------------------|--------------|------------------------|
| Location:   | Talcott Ridge Drive, Middletown CT   | Day of Week: | Wednesday              |
| Project #:  | AECOM: 60445033                      | Report No:   | 24                     |
| Contractor: | Ludlow Construction                  | Page:        | <b>10</b> of <b>15</b> |