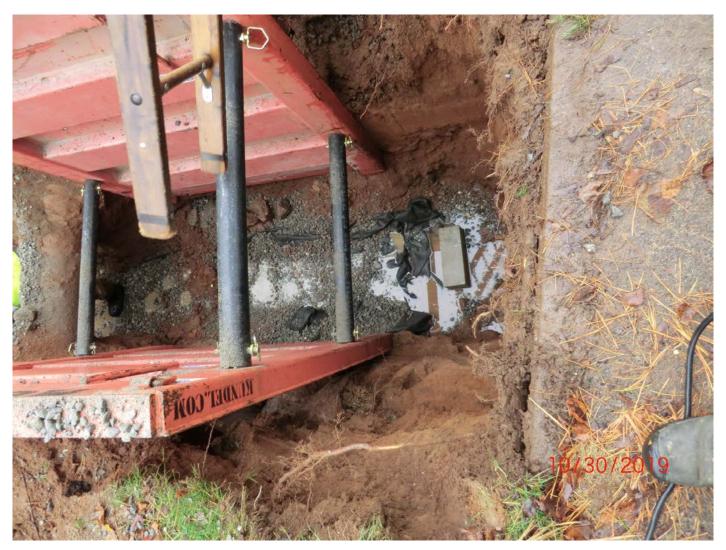

Figure 3 – Pit for hydrant installation at Sta. 51+44.83 (corrected distance). Location is at bottom of Talcott Ridge by Main Street, where water table was encountered due to lower elevation of the area.