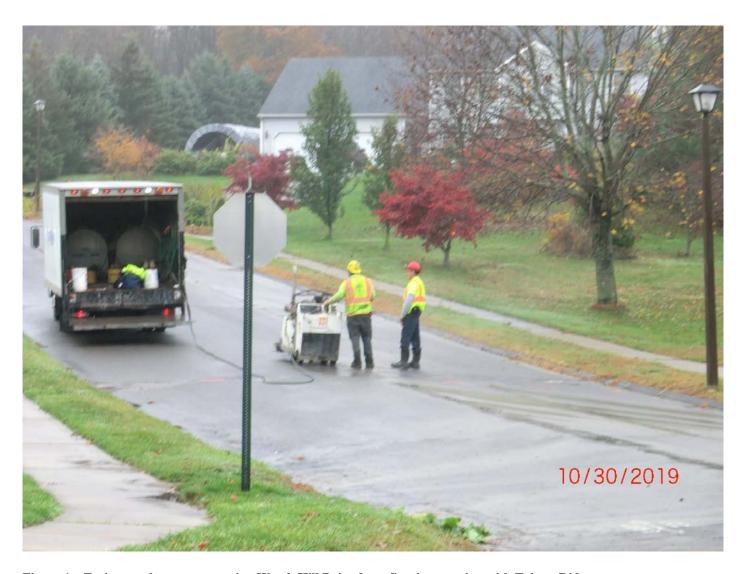

Figure 1 – Facing southwest, saw cutting Watch Hill Drive from first intersection with Talcott Ridge.

| Res. Representative: | W. Abrahams-Dematte | Date: | 10/30/19 |
|----------------------|---------------------|-------|----------|