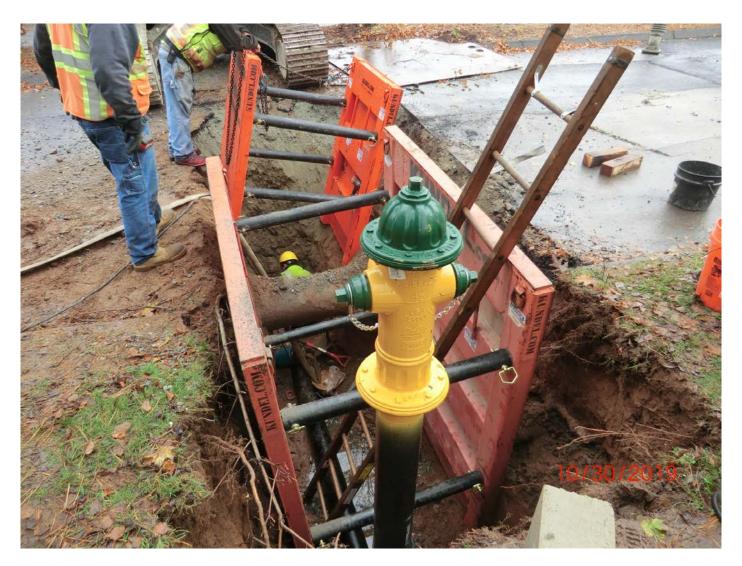

**Pipe Connections:** No 16" DIP was installed today due to lack of available pipe. Ludlow is awaiting delivery, but in the meantime installed 1 fire hydrant near the corner of Talcott Ridge and Main Street. Ludlow also dug the trench along Main street to determine that the 17 feet north of the junction with Talcott Ridge is restrained pipe.