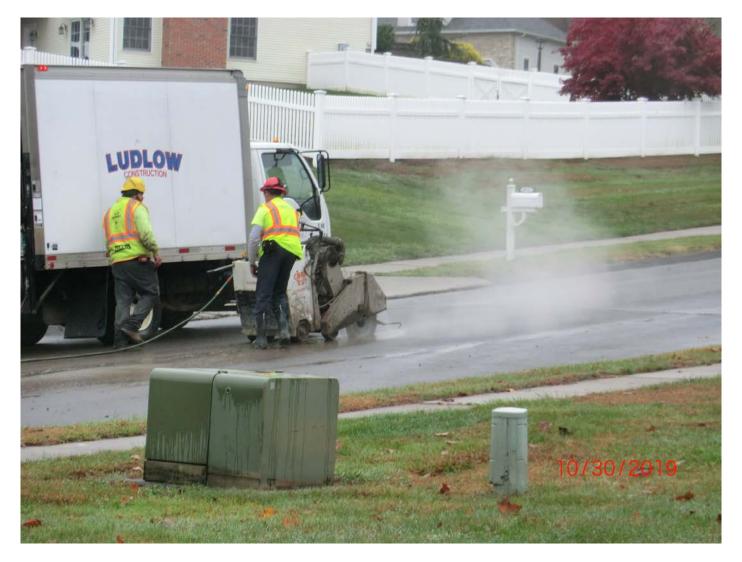

Figure 2 – Facing southeast – saw cutting in process.

| Res. Representative: | W. Abrahams-Dematte | Date: | 10/30/19 |
|----------------------|---------------------|-------|----------|

**Daily Report** 