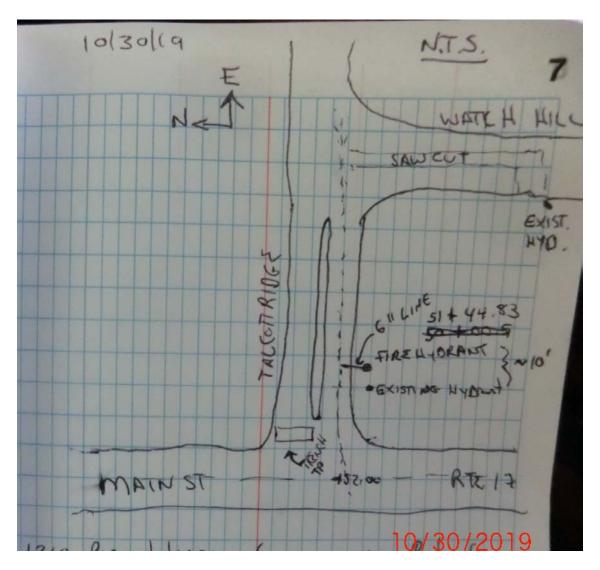

| Project:    | Durham Meadows Pipeline Installation | Date:        | October 30, 2019       |
|-------------|--------------------------------------|--------------|------------------------|
| Location:   | Talcott Ridge Drive, Middletown CT   | Day of Week: | Wednesday              |
| Project #:  | AECOM: 60445033                      | Report No:   | 24                     |
| Contractor: | Ludlow Construction                  | Page:        | <b>15</b> of <b>15</b> |

Figure 13 – Diagram of todays activities on Talcott Ridge.

| Res. Representative: | W. Abrahams-Dematte | <b>Date:</b> 10/30/19 |
|----------------------|---------------------|-----------------------|